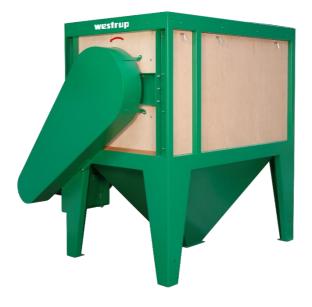

# BRUSHING MACHINE

HA-600 / -800

### *The HA-600/-800 brushing machine is very suitable for grass seed installations, especially for splitting twin kernels*

For capacity and all other specific information see the back page.

The HA-600/-800 brushing machine offers the below features:

- ° Inlet with screw.
- ° Three-section exchangeable standard mantle.
- ° Rotating shaft with internally adjustable brushes.
- ° One common outlet.
- Manually operated bypass system integrated in the machine.
- ° Connection dia. 100 mm on top of the machine for external aspiration.

° V-belt drive and motor.

The machine is of steel construction with the sides of waterproof laminated wood.