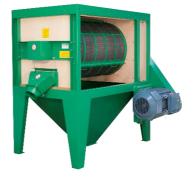

#### BRUSHING MACHINE HA-600 / -800

#### **TECHNICAL SPECIFICATIONS:**

|                               | HA-600     | HA-800     |
|-------------------------------|------------|------------|
| Size of mantle: dia. x length | 600 x 1245 | 800 x 1245 |
| Nylon brushes pcs.            | 4          | 4          |
| Nylon brushes mm              | 0.9        | 0.9        |
| Capacity t/h                  | 1          | 1.5        |
| Motor standard kW             | 5.5        | 7.5        |
| Motor for grass seed kW       | -          | 18.5       |